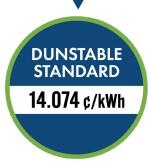

#### Participating in Dunstable Community Power means:

- The electricity supply price on your National Grid electric bill will
  change to 14.074 ¢/kWh, which is lower than National Grid's
  current residential Basic Service price and fixed until December 2026.
  - National Grid's prices change, and their future prices are unknown, so future savings compared with National Grid cannot be guaranteed.
- Dynegy will be your electricity supplier, which is the company that puts electricity onto the grid on your behalf.
- You will remain a National Grid customer, and National Grid will continue to deliver your electricity and send your electric bill.

Your new electricity supply price:

14.074 ¢/kWh

**Customer Support:** 

1-800-818-9409

More information and self service:

DunstableCommunity Power.com

## Compare Dunstable Community Power to National Grid's Basic Service:

| Auto-enrollment ▼                                                      |                              | If you opt out ▼             |                                                                                                        |
|------------------------------------------------------------------------|------------------------------|------------------------------|--------------------------------------------------------------------------------------------------------|
| Dunstable Communit POWER                                               | DUNSTABLE                    | DUNSTABLE<br>100% GREEN      | NATIONAL<br>GRID'S<br>BASIC SERVICE                                                                    |
| Price                                                                  | <b>14.074</b> ¢/kWh          | <b>16.914 ¢</b> /kWh         | 14.672 ¢/kWh - residential<br>13.409 ¢/kWh - commercial<br>13.598 ¢/kWh - industrial                   |
| Price period                                                           | June 2025 -<br>December 2026 | June 2025 -<br>December 2026 | February 1, 2025 - July 31, 2025, residential and commercial. May 1, 2025 - July 31, 2025, industrial. |
| Electricity from new renewable so<br>region, like wind and solar (MA C |                              |                              |                                                                                                        |
| Required by state law                                                  | 27%                          | 27%                          | 27%                                                                                                    |
| Added by Dunstable                                                     | -                            | 73%                          | -                                                                                                      |
| Total                                                                  | 27%                          | 100%                         | 27%                                                                                                    |
| From other clean or renewable so                                       | urces (other RECs)*          |                              |                                                                                                        |
| Required by state law                                                  | 36%                          | 36%                          | 36%                                                                                                    |