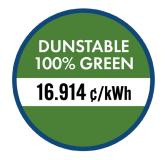

# It's your decision. Make the choice that's right for you.

- **TAKE NO ACTION:** You will be automatically enrolled in the Dunstable Standard option with your June 2025 meter read.
- ► CHOOSE DUNSTABLE 100% GREEN: The Dunstable 100% Green option provides 100% of your electricity from renewable sources and is available by request.

## Compare Dunstable Community Power to National Grid's Basic Service:

| Auto-enrollment ▼                                                      |                              | If you opt out ▼             |                                                                                                        |
|------------------------------------------------------------------------|------------------------------|------------------------------|--------------------------------------------------------------------------------------------------------|
| Dunstable Communit POWER                                               | DUNSTABLE                    | DUNSTABLE<br>100% GREEN      | NATIONAL<br>GRID'S<br>BASIC SERVICE                                                                    |
| Price                                                                  | <b>14.074</b> ¢/kWh          | <b>16.914 ¢</b> /kWh         | 14.672 ¢/kWh - residential<br>13.409 ¢/kWh - commercial<br>13.598 ¢/kWh - industrial                   |
| Price period                                                           | June 2025 -<br>December 2026 | June 2025 -<br>December 2026 | February 1, 2025 - July 31, 2025, residential and commercial. May 1, 2025 - July 31, 2025, industrial. |
| Electricity from new renewable so<br>region, like wind and solar (MA C |                              |                              |                                                                                                        |
| Required by state law                                                  | 27%                          | 27%                          | 27%                                                                                                    |
| Added by Dunstable                                                     | -                            | 73%                          | -                                                                                                      |
| Total                                                                  | 27%                          | 100%                         | 27%                                                                                                    |
| From other clean or renewable so                                       | urces (other RECs)*          |                              |                                                                                                        |
| Required by state law                                                  | 36%                          | 36%                          | 36%                                                                                                    |