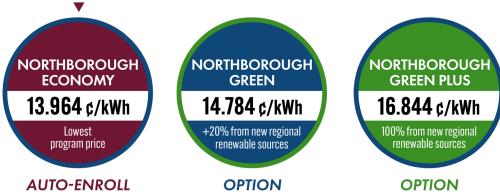

## Participating in Northborough Power Choice means:

- The electricity supply price on your National Grid electric bill will change to 13.964 ¢/kWh.
- Your new price is lower than National Grid's current residential Basic Service price and fixed until May 2027.

13.964 ¢/kWh

**Customer Support:** 

1-833-393-5679

More information and self service:

NorthboroughPower Choice.com

## It's your decision. Make the choice that's right for you.

- **TAKE NO ACTION:** You will be automatically enrolled in the Northborough Economy option with your May 2025 meter read, which is the lowest-priced option in the program.
- ▶ CHOOSE A DIFFERENT OPTION IN NORTHBOROUGH POWER CHOICE: Northborough Green provides an additional 20% of your electricity from renewable sources. Northborough Green Plus provides all of your electricity from renewable sources.

## Compare Northborough Power Choice with National Grid's Basic Service:

| Auto-enrollment ▼           |                         |                        |                            | If you opt out ▼                                                                                  |  |
|-----------------------------|-------------------------|------------------------|----------------------------|---------------------------------------------------------------------------------------------------|--|
| NORTHBOROUGH<br>POWERCHOICE | NORTHBOROUGH<br>ECONOMY | NORTHBOROUGH<br>GREEN  | NORTHBOROUGH<br>GREEN PLUS | NATIONAL GRID'S<br>BASIC SERVICE                                                                  |  |
| Price                       | 13.964 ¢/kWh            | 14.784 ¢/kWh           | 16.844 ¢/kWh               | 14.672 ¢/kWh - residential 13.409 ¢/kWh - commercial 14.445 ¢/kWh - industrial                    |  |
| Price period                | May 2025 -<br>May 2027  | May 2025 -<br>May 2027 | May 2025 -<br>May 2027     | February 1 - July 31, 2025, residential and commercial.  February 1 - April 30, 2025, industrial. |  |
| From new renewable ene      | •.                      | England region,        |                            |                                                                                                   |  |
| like wind and solar (MA C   | Class I RECs)           |                        |                            |                                                                                                   |  |
| Required by state law       | 27%                     | 27%                    | 27%                        | 27%                                                                                               |  |
| Added by Northborough       | -                       | 20%                    | 73%                        | -                                                                                                 |  |
| Total                       | 27%                     | <b>47</b> %            | 100%                       | 27%                                                                                               |  |
| From other clean or renev   | vable sources (other RE | Cs)*                   |                            |                                                                                                   |  |
|                             | ı                       |                        | İ                          |                                                                                                   |  |