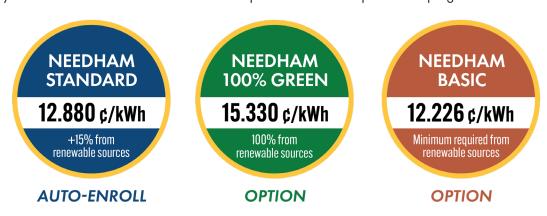

#### Participating in Needham Power Choice means:

The supply price on your Eversource electric bill will change to 12.880
 ¢/kWh, which is lower than Eversource's current residential Basic Service price and fixed until March 2027.

Your new electricity supply price:

12.880 ¢/kWh

**Customer Support:** 

1-844-379-2171

More information and self service:

NeedhamPowerChoice.com

## It's your decision. Make the choice that's right for you.

- **TAKE NO ACTION:** You will be automatically enrolled in the Needham Standard option with your March 2025 meter read, and you will receive an additional 15% of your electricity from clean, renewable sources.
- CHOOSE A DIFFERENT OPTION IN NEEDHAM POWER CHOICE: Needham 100% Green provides 100% of your electricity from renewable sources. Needham Basic provides the lowest price in the program.

Needham Power Choice prices are fixed until March 2027. For Eversource prices, please see the back.

**OPT OUT:** Participation is not required. There is no penalty to opt out of Needham Power Choice, and you may do so at any time. To avoid automatic enrollment, submit your opt-out request by **February 8, 2025**. Or you may try the program and opt out at any time in the future.

## Compare Needham Power Choice with Eversource's Basic Service:

|                           | Auto-enrollment ▼          |                            |                            | If you opt out ▼                                                                                                      |
|---------------------------|----------------------------|----------------------------|----------------------------|-----------------------------------------------------------------------------------------------------------------------|
| NEEDHAM Power CHOICE      | NEEDHAM<br>STANDARD        | NEEDHAM<br>100% GREEN      | NEEDHAM<br>BASIC           | EVERSOURCE<br>BASIC SERVICE                                                                                           |
| Price                     | 12.880 ¢/kWh               | 15.330 ¢/kWh               | 12.226 ¢/kWh               | 13.347 ¢/kWh - residential<br>13.184 ¢/kWh - sm. business<br>15.819 ¢/kWh - lg. business                              |
| Price period              | March 2025 -<br>March 2027 | March 2025 -<br>March 2027 | March 2025 -<br>March 2027 | February 1, 2025 - July 31, 2025, residential and small business.  February 1, 2025 - April 30, 2025, large business. |
| From new renewable ene    |                            | England region,            |                            |                                                                                                                       |
| Required by state law     | 27%                        | 27%                        | 27%                        | 27%                                                                                                                   |
| Added by Needham          | 15%                        | 73%                        | -                          | _                                                                                                                     |
| Total                     | 42%                        | 100%                       | 27%                        | 27%                                                                                                                   |
| From other clean or renev | vable sources (other RE    | Cs)*                       |                            |                                                                                                                       |
| Required by state law     | 36%                        | 36%                        | 36%                        | 36%                                                                                                                   |