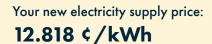

#### Participating in Framingham Community Electricity means:

 The supply price on your Eversource electric bill will change to 12.818 ¢/kWh, which is lower than Eversource's current residential Basic Service price and fixed until March 2027.