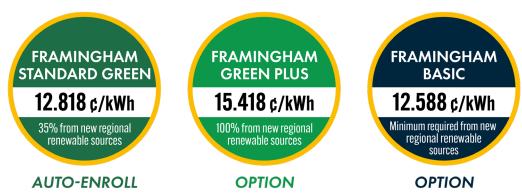

#### Participating in Framingham Community Electricity means:

 The supply price on your Eversource electric bill will change to 12.818 ¢/kWh, which is lower than Eversource's current residential Basic Service price and fixed until March 2027.

# It's your decision. Make the choice that's right for you.

- **TAKE NO ACTION:** You will be automatically enrolled in the Framingham Standard Green option with your March 2025 meter read, and 35% of your electricity will come from new renewable sources in the New England region.
- CHOOSE A DIFFERENT OPTION IN FRAMINGHAM COMMUNITY ELECTRICITY: Framingham Green Plus provides 100% of your electricity from new renewable sources in the New England region. Framingham Basic provides the lowest price in the program.

## Compare Framingham Community Electricity with Eversource's Basic Service:

| Auto-enrollment 🔻                         |                                 |                             | If you opt out ▼           |                                                                                                                  |
|-------------------------------------------|---------------------------------|-----------------------------|----------------------------|------------------------------------------------------------------------------------------------------------------|
| FRAMINGHAM<br>Community Electricity       | FRAMINGHAM<br>STANDARD<br>GREEN | FRAMINGHAM<br>GREEN<br>PLUS | FRAMINGHAM<br>BASIC        | EVERSOURCE<br>BASIC SERVICE                                                                                      |
| Price                                     | 12.818 ¢/kWh                    | 15.418 ¢/kWh                | 12.588 ¢/kWh               | 13.241 ¢/kWh - residential<br>13.078 ¢/kWh - sm. business<br>15.713 ¢/kWh - lg. business                         |
| Price period                              | March 2025 -<br>March 2027      | March 2025 -<br>March 2027  | March 2025 -<br>March 2027 | February 1 - July 31, 2025,<br>residential and small business.<br>February 1- April 30, 2025,<br>large business. |
| From new renewable ener<br>Class I RECs)* | gy sources in the New           | / England region, like      | wind and solar (MA         |                                                                                                                  |
| Required by state law                     | 27%                             | 27%                         | 27%                        | 27%                                                                                                              |
| Added by Framingham*                      | 8%                              | 73%                         | -                          | _                                                                                                                |
| Total                                     | 35%                             | 100%                        | 27%                        | 27%                                                                                                              |
| From other clean or renew                 | able sources (other RE          | Cs)**                       |                            |                                                                                                                  |
| Required by state law                     | 36%                             | 36%                         | 36%                        | 36%                                                                                                              |