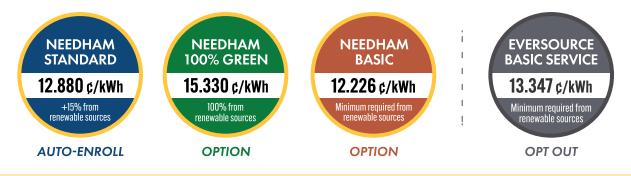

#### Needham Power Choice has three options. Choose the one that's right for you.

New program participants will be automatically enrolled in Needham Standard. Needham 100% Green and Needham Basic are available by request. Choose online or by phone.

Two Needham Power Choice program prices are lower than Eversource's current residential Basic Service price and are fixed until March 2027. Note that Eversource's future prices are unknown, so future savings cannot be guaranteed.

Participation is never required, and you are free to opt out at any time with no fee or penalty.

That means you can opt out before being enrolled and remain with Eversource's Basic Service price, or you can try the program and opt out at any time in the future.