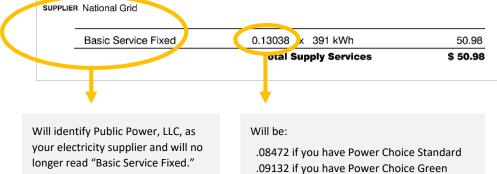

The Sutton Power Choice program will change your supply price.

Supply charges appear after delivery charges.

- In place of Basic Service Fixed, you will see Public Power, LLC., listed as your supplier.
- In place of the National Grid price, you will see the program price per kWh.
- The program price will be then be used to calculate your total supply charge.